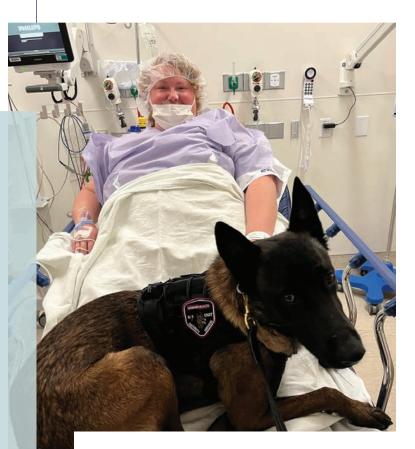

ABIGAIL WAS ANXIOUS ABOUT HER SURGERY. A VISIT FROM K-9 GENERAL SOOTHED HER NERVES AND FOCUSED HER ATTENTION ON GIVING NECK SCRATCHES. EVERYONE WINS!

There isn't a day that goes by without a department calling upon a K-9 officer to help the nursing staff decompress from extremely stressful situations in the ER and ICU.