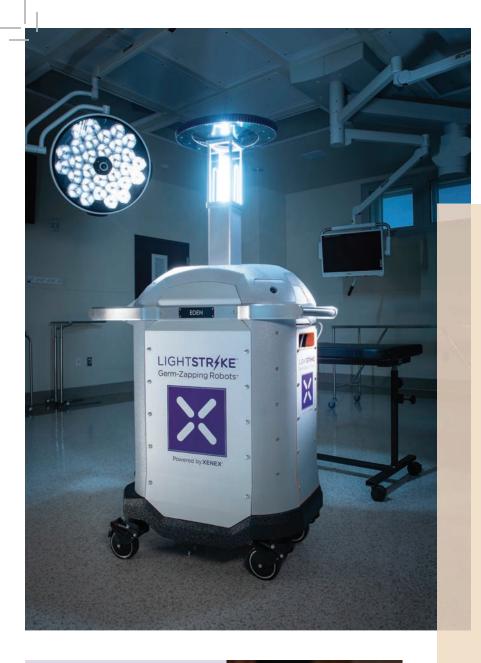

#### SAFEGUARDING OUR PATIENTS, STAFF AND COMMUNITY

HonorHealth now has more than 30 germzapping robots across our six hospitals (pictured above left). These mobile units use high-intensity ultraviolet light to disinfect patient rooms in just minutes, effectively managing infection rates even through the most challenging pandemic years.