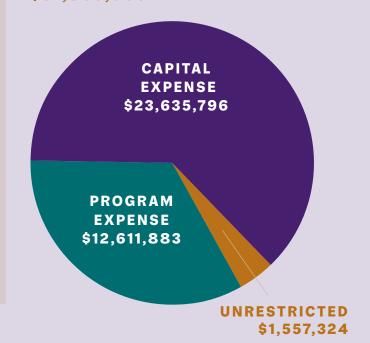

of lifesaving care.

- Robert and Gail Auslander Neuroscience Institute Patient Assistance Fund
- Khalpey Artificial Intelligence Lab
- Christine and David J. Watson Healthcare Heroes Endowment
- HonorHealth Dependent College Scholarship Endowment
- HonorHealth Employee Benefits:
  - Behavioral Health
  - Adoption Support
  - Infertility treatment
- Rex and Margie Porter Endowment

# INVESTMENT PERFORMANCE

| Year | Rate of Return | 0% |
|------|----------------|----|
| 2017 | 13.40%         |    |
| 2018 | -6.02%         |    |
| 2019 | 20.73%         |    |
| 2020 | 15.54%         |    |
| 2021 | 13.37%         |    |
| 2022 | -14.42%        |    |

Learn more about endowments and HonorHealth Foundation's endowment history online.



2022 TOTAL DISTRIBUTIONS TO HONORHEALTH \$37,805,003



# SAMPLE PROGRAMS SUPPORTED THROUGH PHILANTHROPY IN 2022

| Grant Funding to           |              |  |
|----------------------------|--------------|--|
| Various Programs           | \$2,346,971  |  |
| Oncology                   | \$1,267,193  |  |
| Research Institute         | \$4,046,400  |  |
| Education and Scholarships | \$780,551    |  |
| Heart and Vascular         | \$15,050,447 |  |
| Military Partnership,      |              |  |
| K-9 Security Teams         |              |  |
| & Bioskills Lab            | \$1,195,125  |  |
| Desert Mission             | \$679,797    |  |

The Foundation audit for 2022 was consolidated with the HonorHealth audit and was completed with no management letter comments and no audit differences.

# **GENEROSITY IN ACTION**



To our generous