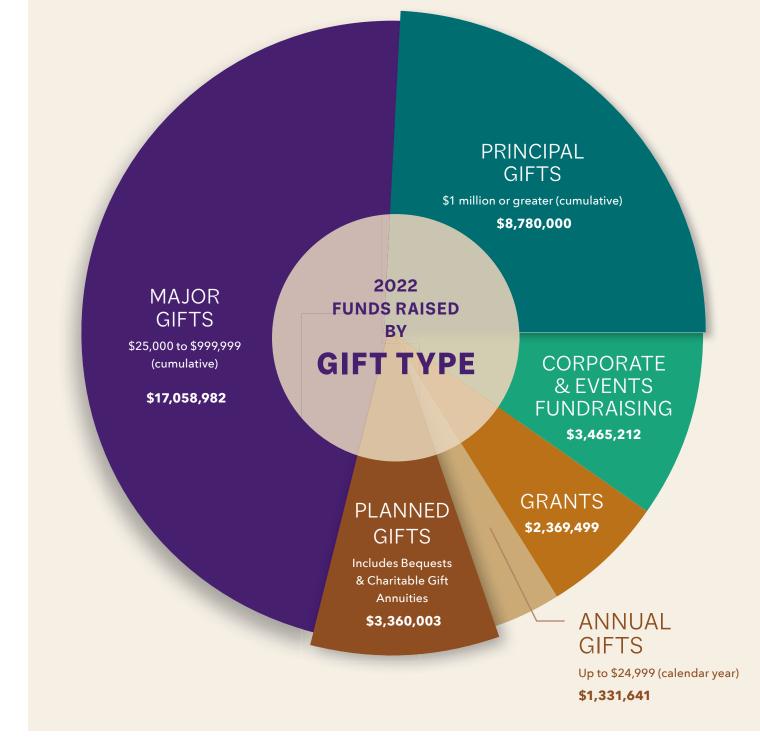

Shea Medical Center



HonorHealth Foundation 45

# 2022 FINANCIAL highlights

Generous donors are creating the healthcare system they want for our community through their gifts to HonorHealth Foundation. Your support allows HonorHealth to advance technology, meet community needs and push the boundaries of medical knowledge.

# DONOR STATS

| 2022 DONOR COUNT            | 5,568   |
|-----------------------------|---------|
| AVERAGE GIFT AMOUNT         | \$6,531 |
| ANNUAL DONOR RETENTION RATE | 51%     |

Return on Investment for Production Revenue: \$6.47 vs. \$5.76 average in the Association for Healthcare Philanthropy 2022 Report on Giving

# 2022 Revenue



CHARITABLE GIFT ANNUITIES \$1,601,659

BEQUEST COMMITMENTS \$3,360,003

IN-KIND GIFTS \$1,029,479

# total revenue \$36,365,337



# INVESTMENTS

HonorHealth Foundation's investment portfolio is managed by Merrill Lynch under the direction of the Board of Trustees. The portfolio's objective is achieve a total return sufficient, on average, to maintain the purchasing power of the Foundation and provide for stability of the portfolio over time to support the HonorHealth network.

| 029,495  |
|----------|
| ,891,625 |
| 422,328  |
|          |

TOTAL INVESTMENTS

# \$274,343,448

# ENDOWMENTS ESTABLISHED IN 2022

By establishing an endowment with HonorHealth Foundation, our supporters power the HonorHealth mission for years to come and establish a personal legacy of lifesaving care.

- Robert and Gail Auslander Neuroscience Institute Patient Assistance Fund
- Khalpey Artificial Intelligence Lab
- Christine and David J