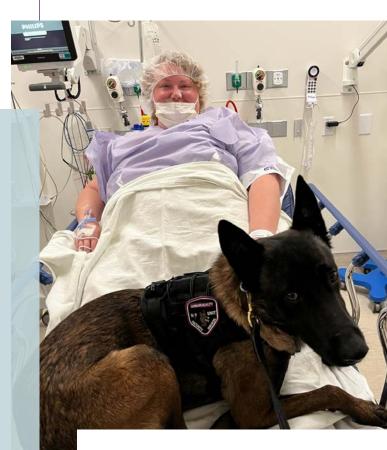

## HonorHealth K-9 Security Program

### Always prepared to protect and to serve

With the protection of ever-watchful K-9 security officers and their handlers, HonorHealth patients, staff and families can feel safe at all times of the day or night. Highly trained and round-the-clock officers are a critical asset at our hospital campuses.

HonorHealth's K-9 Security Program has grown to include 15 K-9 officers and handlers. And they play an increasingly vital role in ensuring that medical campuses can continue to operate safely and peacefully.

Our highly trained K-9 teams provide not only peace of mind and protection, but also big smiles as they interact daily with patients, family members and staff. Marcanato describes a typical interacation:

"A K-9 security team is briefly stopped while patrolling an HonorHealth medical center. A smiling child wants to pet the dog. A few minutes later, a nurse hints that her patient who loves dogs could use a 'special visit' from a furry friend. Enough said – off goes the K-9 team to make a patient's day brighter!"

Foundation donors have played a key role in this program's success. Beyond the considerable cost of acquiring such specialized breeds, philanthropy also ensures optimal training, nutrition, veterinary care, toys and equipment. Your generosity ensures each extensively trained K-9 team is ready to respond whenever they're needed.

ABIGAIL WAS ANXIOUS ABOUT HER SURGERY. A VISIT FROM K-9 GENERAL SOOTHED HER NERVES AND FOCUSED HER ATTENTION ON GIVING NECK SCRATCHES. EVERYONE WINS!

There isn't a day that goes by without a department calling upon a K-9 officer to help the nursing staff decompress from extremely stressful situations in the ER and ICU.

> -JAMES MARCONATO K-9 Program Supervisor at HonorHealth

> > HonorHealth Foundation 17

**Patient** Assistance Endowment

Your gifts totaling \$930,039 made a difference when it mattered most, helping our at-risk patients continue their healing journey after hospital discharge.