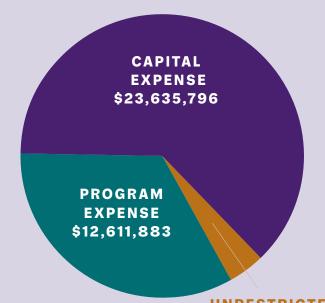

d

**ENDOWMENT** 

\$154,029,495

\$65,891,625

RESTRICTED

UNRESTRICTED

\$54,422,328

**TOTAL INVESTMENTS** 

\$274,343,448

## **ENDOWMENTS ESTABLISHED IN 2022**

By establishing an endowment with HonorHealth Foundation, our supporters power the HonorHealth mission for years to come and establish a personal legacy of lifesaving care.

- Robert and Gail Auslander Neuroscience Institute Patient Assistance Fund
- Khalpey Artificial Intelligence Lab
- Christine and David J. Watson Healthcare Heroes Endowment
- HonorHealth Dependent College Scholarship Endowment
- HonorHealth Employee Benefits:
  - Behavioral Health
  - Adoption Support
  - Infertility treatment
- Rex and Margie Porter Endowment

### INVESTMENT PERFORMANCE



## 2022 TOTAL DISTRIBUTIONS **TO HONORHEALTH**

### \$37,805,003



\$1,557,324

### SAMPLE PROGRAMS SUPPORTED **THROUGH PHILANTHROPY IN 2022**

| Grant Funding to           |              |  |
|----------------------------|--------------|--|
| Various Programs           | \$2,346,971  |  |
| Oncology                   | \$1,267,193  |  |
| Research Institute         | \$4,046,400  |  |
| Education and Scholarships | \$780,551    |  |
| Heart and Vascular         | \$15,050,447 |  |
| Military Partnership,      |              |  |
| K-9 Security Teams         |              |  |
| & Bioskills Lab            | \$1,195,125  |  |
| Desert Mission             | \$679,797    |  |
|                            |              |  |

The Foundation audit for 2022 was

consolidated with the HonorHealth audit and

was completed with no management letter comments and