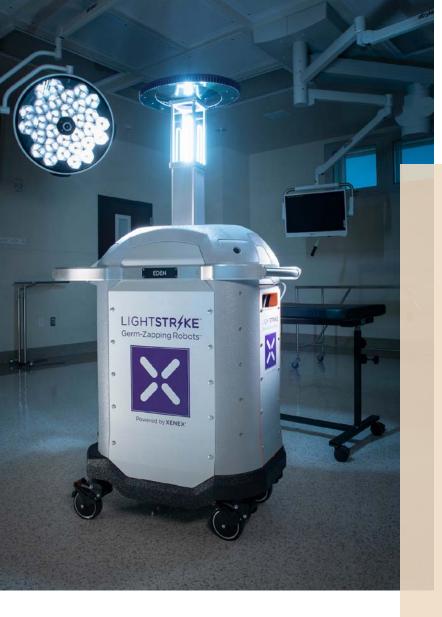

### SAFEGUARDING OUR PATIENTS, **STAFF AND COMMUNITY**

HonorHealth now has more than 30 germzapping robots across our six hospitals (pictured above left). These mobile units use high-intensity ultraviolet light to disinfect patient rooms in just minutes, effectively managing infection rates even through the most challenging pandemic years.