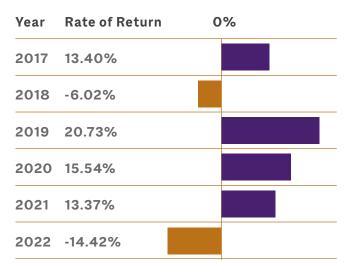

to \$24,999 (calendar year) \$1,331,641

Investment Activity by Fund

**ENDOWMENT** 

\$154,029,495

\$65,891,625

RESTRICTED

UNRESTRICTED

\$54,422,328

**TOTAL INVESTMENTS** 

\$274,343,448

## **ENDOWMENTS ESTABLISHED IN 2022**

By establishing an endowment with HonorHealth Foundation, our supporters power the HonorHealth mission for years to come and establish a personal legacy of lifesaving care.

- Robert and Gail Auslander Neuroscience Institute Patient Assistance Fund
- Khalpey Artificial Intelligence Lab
- Christine and David J. Watson Healthcare Heroes Endowment
- HonorHealth Dependent College Scholarship Endowment
- HonorHealth Employee Benefits:
  - Behavioral Health
  - Adoption Support
  - Infertility treatment
- Rex and Margie Porter Endowment

### INVESTMENT PERFORMANCE



## 2022 TOTAL DISTRIBUTIONS **TO HONORHEALTH**

### \$37,805,003



\$1,557,324

### SAMPLE PROGRAMS SUPPORTED **THROUGH PHILANTHROPY IN 2022**

| Grant Funding to           |              |  |
|----------------------------|--------------|--|
| Various Programs           | \$2,346,971  |  |
| Oncology                   | \$1,267,193  |  |
| Research Institute         | \$4,046,400  |  |
| Education and Scholarships | \$780,551    |  |
| Heart and Vascular         | \$15,050,447 |  |
| Military Partnership,      |              |  |
| K-9 Security Teams         |              |  |
| & Bioskills Lab            | \$1,195,125  |  |
| Desert Mission             | \$679,797    |  |
|                            |              |  |

The Foundation audit for 2022 was

consolidated with the HonorHe